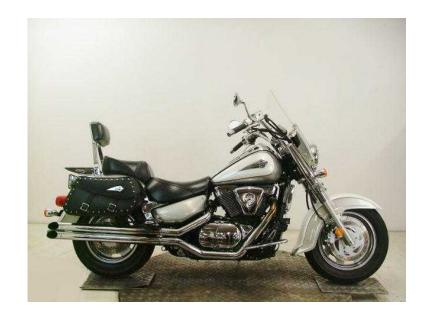

## Suzuki VL1500 2004 (5,199 GBP)

Location **West Midlands, Staffordshire** https://www.freeadsz.co.uk/x-233284-z

SUZUKI VL1500 INTRUDER, Price: £5199, Year, 2004, Colour: SILVER/WHITE, Mileage: 28660, Need to speak with a sales representative? Call 01782 338707, Comments, VERY CLEAN BIKE JUST IN FROM THE USA WITH MANY EXTRAS FITTED/PRICE INCLUDES SERVICE/LIFETIME MOT/ROAD TAX/FINANCE AVAILABLE, Showroom Facilites: Customer Parking, Onsite Cafe, Clothing Superstore, Over 1500 Bikes, Multi Franchised Dealership, Finance Facilities, Dyno Facilities, Service Centre, New & Used Spares, Kawasaki Kitstop