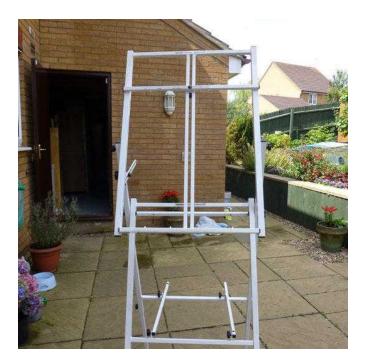

## Professional metal fully adjustable easel (60 GBP)

Location **East Midlands, Northamptonshire** https://www.freeadsz.co.uk/x-233360-z

Metal, fully adjustable (other photos but no room to post them) professional easel. Used (possibly one screw missing but this does not affect performance). Photos 1 & 2 show full size .. adjustable parts .. base (3), legs (4), tilt (5), painting height (6) This is an excellent easel Collection