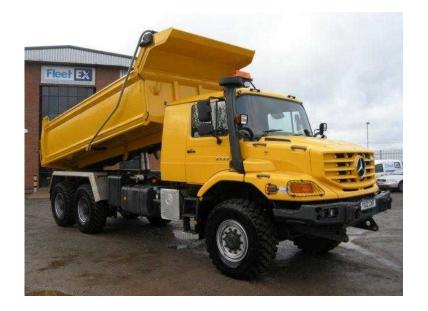

## Mercedes-Benz Zetros 2012 (66,500 GBP)

Location **East Midlands, Leicestershire** https://www.freeadsz.co.uk/x-233372-z

Registration Number YX12 CNF, Chasis Number WDB9490662V225974, First Registered 01.04.2012, £66,500.00, Mercedes Zetros Series 3 Seat Cab, Mercedes 330Bhp Turbo Air to Air Charge Cooled Euro 5 Engine, Mercedes 9 Speed Manual Synchromesh Gearbox, VG1700 Transfer Box c/w Inter Axle Locks, Mercedes Hub Reduction Drive Axles c/w Diff and Cross Locks and Michelin X2L 395/85 R20 Tyres, Steel Suspension, Full Drum Brake System c/w Switchable ABS System, Switchable On Road/Off Road Driving Modes, Draw Bar Spec c/w Air and Electric Couplings (No Trailer Coupling), ABBA Predator Hardox Steel Muckshift Tipping Body c/w Single Piece Tailgate, Edbro Underfloor Tipping Ram c/w In Cab Controls, Lift Up Under Run Bar, Electric Flip Net, N/S Body Access Ladder, Amber Rotating Beacon Bar. Isringhausen Air Suspended Drivers Seat, Twin Passenger Seats, Electric Driver and Passenger Windows, Electric Adjustable Heated Mirrors, Air Conditioning (Not Tested), 12v and 24v Auxiliary Power Sockets, RDS FM Radio CD Stereo c/w Bluetooth Connectivity, Headlamp Level Control, Plated Weight: 25,000Kgs, Design Weight: 27,000Kgs, Train Weight: 40,000Kgs, Tested Until End: March 2015, Mileage: 12,327Kms, Digital Tachograph, ULW: 12840Kgs, Overall Length: 9M, Overall Height:3.5M, Overall Width: 2.5M, One Owner From New. Click here to view more trucks at our associate company, Walker.