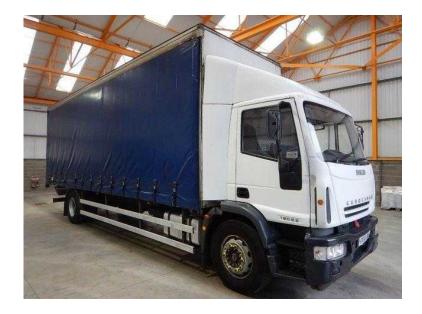

## Iveco Eurocargo 2006 (5,950 GBP)

Location **East Midlands, Leicestershire** https://www.freeadsz.co.uk/x-233389-z

Registration Number FX56 DKK, Chassis Number ZCFA1TJ0202491225, First Registered 20.10.2006, £5,950.00, Iveco Euro Cargo Day Cab C/w Twin Passenger Seats. Iveco 240 Bhp Turbo Air To Air Charge Cooled Euro 3 Engine. ZF 6 Speed Syncromesh Gearbox. Steel Drive Axle Suspension. Rockwell Single Reduction Drive Axle C/w Diff Lock. 28Ft Curtainside Body C/w Wood Panel Flooring. Internal Height 8Ft 10in. Side/Rear Aperture 8Ft 8in. Aluminium Fuel Tank. Aluminium Side Guard Safety Rails. 1500 Kg Tuckaway Taillift. PVCU Vertical Engine Air Intake. Spare Wheel And Carrier. Full Air Deflector Kit. Isringhausen Air Suspended Drivers Seat. Interior Image, Electric Driver And Passenger Windows. Heated Mirrors. Overhead Storage Compartments. 12v Auxiliary Power Socket. Radio/CD Player. Cruise Control. Plated Weight 18,000 Kgs. Design Weight 18,000 Kgs. Vehicle Height 4.1 Mtrs. Vehicle Width 2.5 Mtrs. Vehicle Length 10.9 Mtrs. Tested Until End March 2016. Mileage As Shown 720,677 Kms. Digital Tachograph. #FX56 DKK 1 #FX56 DKK 2, #FX56 DKK 3 #FX56 DKK 4, #FX56 DKK 5 #FX56 DKK 6, #FX56 DKK 7, Cruise