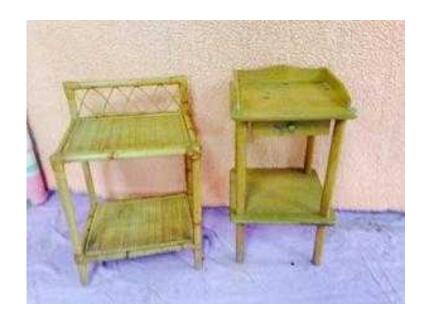

## Lamp tables and small coffee table (90 GBP)

Location London, London https://www.freeadsz.co.uk/x-233409-z

2 lamp tables (approx 50cm square) And smaller lower coffee table (same size) In black ash which is actually a light coloured wood with grey/black grain Handmade specially and matches well with the cream leather suite which I am selling No