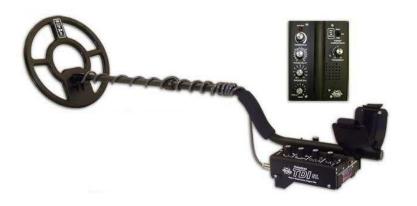

## Whites TDI SL Metal Detector with 12quot Coil (595 GBP)

Location London, London

https://www.freeadsz.co.uk/x-233468-z

Whites TDI SL Metal Detector with 12" Coil

To hunt all day, you need a lightweight detector that still provides high performance. The TDI Pro Metal Detector has pulse induction power that provides unbeatable depth and sensitivity and is designed specifically for prospecting and identifying relics.

Special prospecting features make life easier, such full-control ground balance that filters out the iron mineralization of hot rocks, black sand, and other tough grounds.

This compact detector weighs only 3.5 pounds with its waterproof 12" Spider Search Coil, which offers deep detection depth. Other accessory coils are also available.

The rechargeable NIMH battery lasts up to 6 hours, and a backup AA battery back will power all-day exploration.

Highlights

3-Way Target Conductivity Selector Frequency Control Precision Ground Balance Control