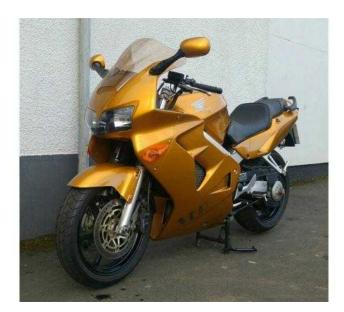

## Honda VFR (2,999 GBP)

Location West Midlands, West Midlands https://www.freeadsz.co.uk/x-233502-z

Metallic Gold, 4 owners, 6 months tax, Full dealership history, Excellent bodywork, Tyre condition Excellent, 2 keys, ART Race pipe, Tank Pad, Low Seat height, Lowered corbyn seat, Centre Stand, Electric start, Totally mint, Only 10020 miles. 33 years of service for the 2 and 3 wheeler with nationwide delivery, £2,999 p/x welcome Tank