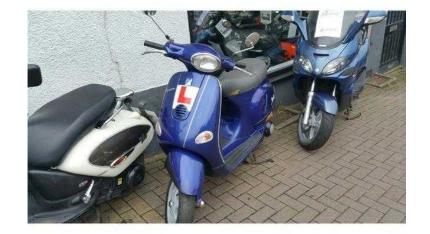

## Piaggio ET (845 GBP)

Location **West Midlands, West Midlands** https://www.freeadsz.co.uk/x-233503-z

Metallic Blue, 125 Learner Legal, 5+ owners, 12 months tax, Part service history, Good bodywork, Tyre condition Good, steel bodied classic, 2 keys, Electric start, Low Seat height, 4 stroke engine, automatic. 33 years of service for the 2 and 3 wheeler with nationwide delivery, £845 p/x