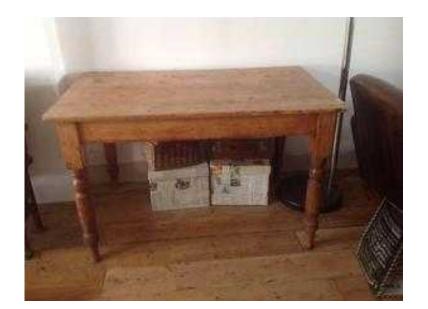

## Antique pine table desk or kitchen (100 GBP)

Location **South East, West Sussex** https://www.freeadsz.co.uk/x-233508-z

Lovely table, pine. Selling due to.

|           | Antique pine table desk or kitchen        |
|-----------|-------------------------------------------|
|           | https://www.freeadsz.co.uk/x-2335<br>08-z |
|           | Antique pine table desk or kitchen        |
|           | https://www.freeadsz.co.uk/x-2335<br>08-z |
|           | Antique pine table desk or kitchen        |
|           | https://www.freeadsz.co.uk/x-2335<br>08-z |
|           | Antique pine table desk or kitchen        |
|           | https://www.freeadsz.co.uk/x-2335<br>08-z |
| 聖         | Antique pine table desk or kitchen        |
|           | https://www.freeadsz.co.uk/x-2335<br>08-z |
|           | Antique pine table desk or kitchen        |
| 1 1 1 1 1 | https://www.freeadsz.co.uk/x-2335<br>08-z |
|           | Antique pine table desk or kitchen        |
|           | https://www.freeadsz.co.uk/x-2335<br>08-z |
|           | Antique pine table desk or kitchen        |
|           | https://www.freeadsz.co.uk/x-2335<br>08-z |
|           | Antique pine table desk or kitchen        |
|           | https://www.freeadsz.co.uk/x-2335<br>08-z |
|           | Antique pine table desk or kitchen        |
|           | https://www.freeadsz.co.uk/x-2335<br>08-z |