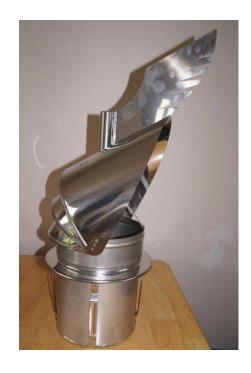

## chimny cowl no more downdraught ond wind noise (100 GBP)

Location Northern Ireland, County Londonderry https://www.freeadsz.co.uk/x-233526-z

new.24 month warranty size from 150mm to 300mm

The Rotovent Dragon is a device, which, in a dynamic way, uses the force of the wind to increase chimney draught, and prevent downdraught. The cap always places itself in the opposite direction to the wind no matter of its strength or direction. It can be mounted on gravitation based chimney ducts, ventilation, flue and smoke.

The special patented rotating system has ball bearings, which are uniquely placed outside of the cap, enabling the Dragon to withstand temperatures up to a massive 500C.

This high working temperature enables the Dragon to be used on wood coal burning and multi fuel stoves, even on shortbungalow chimneys.dyfrent size available from 150 to 300mm