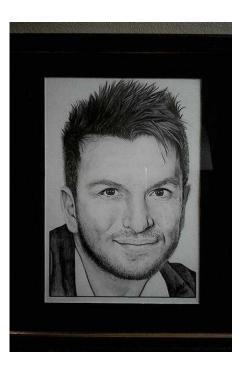

## Peter Andre Portrait in pencil. Glass-framed. (30 GBP)

Location Northern Ireland, County Down https://www.freeadsz.co.uk/x-233586-z

Peter Andre portrait was drawn on 170 gsm paper using various grades of pencils. Glass-framed. Size : 39 cm. x 42.