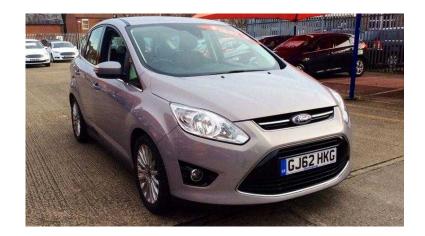

## Ford C-MAX 2012 (100 GBP)

Location **East of England, Suffolk** https://www.freeadsz.co.uk/x-233638-z

| Https:/<br>38-z | 305   | https://     |       | https:/      |                  | https:/       | <b></b> | https:/      | A137  | https://     | E.M.F.           | https://     |       | https:/      | -777- | https:/      |       | https:/      |       |
|-----------------|-------|--------------|-------|--------------|------------------|---------------|---------|--------------|-------|--------------|------------------|--------------|-------|--------------|-------|--------------|-------|--------------|-------|
| /www.free       | -ord  | /www.free    | Ford  | /www.free    | <sup>-</sup> ord | /www.free     | ord     | /www.free    | -ord  | /www.free    | <sup>-</sup> ord | /www.free    | -ord  | /www.free    | -ord  | /www.free    | -ord  | /www.free    | ord   |
| 9adsz.co.uk∕    | C-MAX | ∍adsz.co.uk/ | C-MAX | eadsz.co.uk/ | C-MAX            | )adsz.co.uk/  | C-MAX   | }adsz.co.uk∕ | C-MAX | 3adsz.co.uk/ | C-MAX            | eadsz.co.uk/ | C-MAX | eadsz.co.uk/ | C-MAX | }adsz.co.uk/ | C-MAX | }adsz.co.uk/ | C-MAX |
| 'x-2336         | 2012  | x-2336       | 2012  | x-2336       | 2012             | <b>x-2336</b> | 2012    | ×-2336       | 2012  | x-2336       | 2012             | x-2336       | 2012  | 'x-2336      | 2012  | `x-2336      | 2012  | `x-2336      | 2012  |