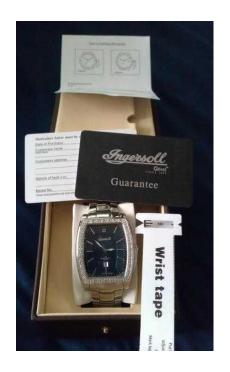

## Ingersoll Gems mens Navy watch with sapphire and 36 topaz crystals BNIB (70 GBP)

South East, Buckinghamshire Location https://www.freeadsz.co.uk/x-233646-z

This is a luxurious Ingersoll Gems watch with a Navy blue textured face, Ingersoll movement is swiss which is the best movement. The watch has 1.36ct of white topaz gemstones and a single sapphire, in total there are 36 Topaz stones. It is water resistant for up to 10 ATM, it also has the date section and has a luxurious box.