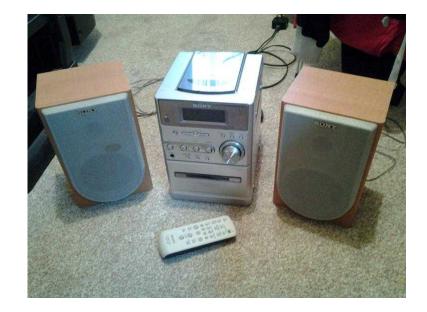

## Sony (20 GBP)

Location South East, East Sussex https://www.freeadsz.co.uk/x-233680-z

Sony music centre. CD Tape Tuner & AUX.

|      | Sony                                      |
|------|-------------------------------------------|
|      | https://www.freeadsz.co.uk/x-2336<br>80-z |
|      | Sony                                      |
|      | https://www.freeadsz.co.uk/x-2336<br>80-z |
|      | Sony                                      |
|      | https://www.freeadsz.co.uk/x-2336<br>80-z |
|      | Sony                                      |
| 回然後後 | https://www.freeadsz.co.uk/x-2336<br>80-z |
|      | Sony                                      |
|      | https://www.freeadsz.co.uk/x-2336<br>80-z |
|      | Sony                                      |
| 2007 | https://www.freeadsz.co.uk/x-2336<br>80-z |
|      | Sony                                      |
|      | https://www.freeadsz.co.uk/x-2336<br>80-z |