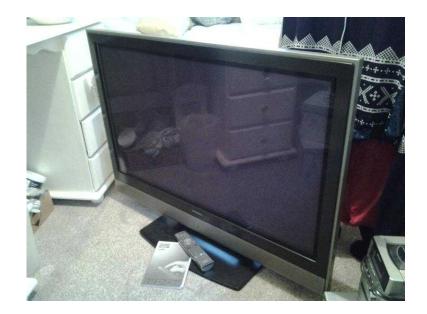

## 42quot Hitachi HD TV (50 GBP)

Location **South East, East Sussex** https://www.freeadsz.co.uk/x-233682-z

42" Hitachi HD Plasma TV. Digital ready. Remote & manual. Full working.

|                                           |                                           |                      |                                           |                      |                                           |                      |                                           |                      |                                           |                      |                                           | 温馨                   |                                           |                      |                                           |                      |                                           |                      |
|-------------------------------------------|-------------------------------------------|----------------------|-------------------------------------------|----------------------|-------------------------------------------|----------------------|-------------------------------------------|----------------------|-------------------------------------------|----------------------|-------------------------------------------|----------------------|-------------------------------------------|----------------------|-------------------------------------------|----------------------|-------------------------------------------|----------------------|
| https://www.freeadsz.co.uk/x-2336<br>82-z | https://www.freeadsz.co.uk/x-2336<br>82-z | 42quot Hitachi HD TV |