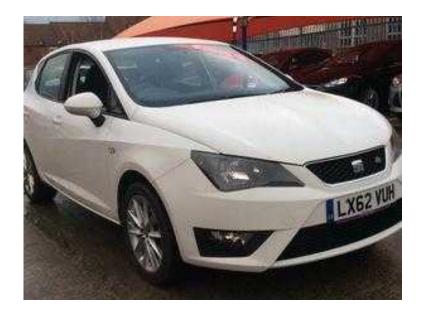

## **SEAT Ibiza 2012 (4,979 GBP)**

Location **East Midlands, Nottinghamshire** https://www.freeadsz.co.uk/x-233692-z

SEAT IBIZA 1.4 SE, 3 Door Coupe, Red, 38,000 miles, 3x3 point rear seat belts, ABS, Alarm, Audio remote control, Body coloured bumpers, Driver airbag, Electric door mirrors, Electronic Stability Control (ESP), Folding rear seats, Front electric windows, Front fog lights, Front head restraints, Heated door mirrors, Height adjustable drivers seat, Immobiliser, Isofix child seat anchor points, PAS, Passenger airbag, Radio/CD, Rear headrests, Rear wiper, Remote central locking, Service indicator, Side airbags, Steering wheel rake adjustment, Steering wheel reach adjustment, Traction control, Trip computer. GREAT VALUE SEAT IBIZA 1.4 16V SE SPORT COUPE,IN RED, AIR CON, CD, 1 PREVIOUS OWNER WITH SERVICE HISTORY, Alarm, Alloy Wheels (15in), Electric Windows (Front), In Car Entertainment (Radio/CD/MP3), Upholstery Leather. 5 seats, RED, REFUNDABLE Ã, £50 PHONE HOLDING DEPOSITS WELCOME, TEL 0116 2390347 OR 07778 654409 BETWEEN 6-10PM, p/x welcome ABS, Immobiliser, Alarm, Traction Control, Remote Central Locking, Trip Computer, Rear Headrests, Folding Rear