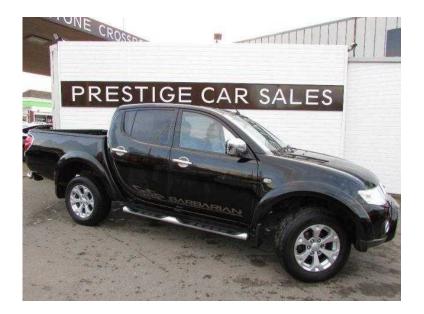

## Mitsubishi L200 2011 (11,979 GBP)

Location **East Midlands, Nottinghamshire** https://www.freeadsz.co.uk/x-233693-z

MITSUBISHI L200 Double Cab DI-D Barbarian 4WD 176Bhp, Other, Black, 56,000 miles, ABS, Alarm, Alloy Wheels, Audio remote control, Cargo area lining, Climate Control, Driver airbag, Electric door mirrors, Front electric windows, Front fog lights, Heated door mirrors, Height adjustable drivers seat, Immobiliser, Lashing points, Leather seat trim, MP3 Player, Navigation system, PAS, Passenger airbag, Radio, Radio/CD, Remote central locking, Steering wheel rake adjustment, Traction control. GREAT LOOKING L200 2.5 DI-D BARBARIAN 4 DOOR DOUBLE CAB, BLACK LEATHER TRIM, SAT NAV, AIR CON, CD, ALLOYS, SIDE STEPS, REVERSE CAMERA, 1 PREVIOUS OWNER, SERVICE HISTORY, Black Full leather interior, 5 seats, IN BLACK WITH BLACK LEATHER TRIM, PRICE IS £11979 WITH NO VAT TO PAY REFUNDABLE Ã, £50 PHONE HOLDING DEPOSITS WELCOME, TEL 0116 2390347 OR 07778 654409 BETWEEN 6-10PM, no VAT