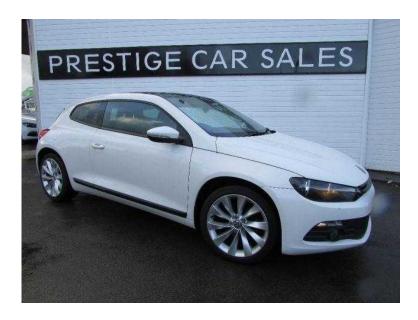

## Volkswagen Scirocco 2012 (12,479 GBP)

East Midlands, Nottinghamshire https://www.freeadsz.co.uk/x-233694-z

VOLKSWAGEN SCIROCCO 2.0 TDi BlueMotion Tech GT. 3 Door Coupe. White, 80.000 miles, ABS. Alarm, Audio remote control, Body coloured bumpers, Climate Control, Driver airbag, Electric door mirrors, Electronic Stability Control (ESP), Folding rear seats, Front armrest, Front electric windows, Front fog lights, Front head restraints, Heated door mirrors, Height adjustable drivers seat, Immobiliser, Isofix child seat anchor points, PAS, Passenger airbag, Rear headrests, Rear wiper, Remote central locking, Service indicator, Side airbags, Sports seats, Steering wheel rake adjustment, Steering wheel reach adjustment, Traction control, Trip computer. MEGA SPEC SCIROCCO 2.0 TDI TECH GT, £30 TAX, SAT NAV, BLACK LEATHER TRIM, GLASS PANORAMIC SUNROOF, HEATED SEATS, CRUISE CONTROL, AUX IN, 1 OWNER WITH SERVICE HISTORY, Black Full leather interior, 2Zone Electronic Climate Control with Automatic Air Recirculation, Alarm with Interior Protection, Bluetooth Telephone Connection for HFP (Hands Free Profile) Enabled Telephones, Dash-Mounted MP3 Compatible CD Player, SD Card Reader and AUX-in Socket for Connection to an External Multimedia Source. Multi Device Interface (MDI), Including USB and iPod Connection Cables, Drivers and Front Passengers Whiplash-Optimised Head Restraints, Electric Windows, Front, Flat Tyre Indicator, Displays Loss in Tyre Pressure, Audible Warning, Hill Hold Function, Multifunction Computer, Rain Sensor. 4 seats, IN CANDY WHITE WITH BLACK LEATHER TRIM, COVERED 81K WITH SERVICE HISTORY, YOU WILL NOT FIND ANOTHER LIKE THIS, REFUNDABLE £50 PHONE HOLDING DEPOSITS WELCOME, TEL 0116 2390347 OR 07778 654409 BETWEEN 6-10PM, p/x welcome