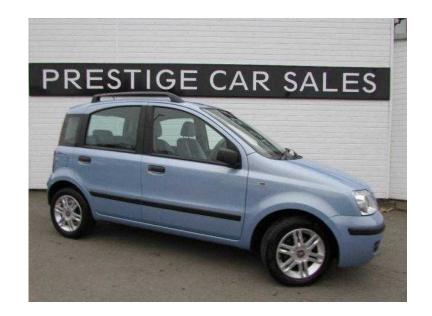

## **Fiat Panda 2009 (3,279 GBP)**

Location **East Midlands, Nottinghamshire** https://www.freeadsz.co.uk/x-233695-z

FIAT PANDA 1.2 Eleganza, 5 Door Hatchback, Blue, 19,000 miles, ABS, Alloy Wheels, Body coloured bumpers, Climate Control, Cloth seat trim, Driver airbag, Electric door mirrors, Folding rear seats, Front electric windows, Front fog lights, Front head restraints, Heated door mirrors, Height adjustable drivers seat, Immobiliser, Isofix child seat anchor points, PAS, Passenger airbag, Radio/CD, Rear headrests, Rear wiper, Remote central locking, Roof rails, Service indicator, Steering wheel rake adjustment, Trip computer. Climate Control, Alloy Wheels (14in), Electric Windows (Front), In Car Entertainment (Radio/CD). 4 seats, BLUE, REFUNDABLE £50 PHONE HOLDING DEPOSITS WELCOME, TEL 0116 2390347 OR 07778 654409 BETWEEN 6-10PM, p/x welcome