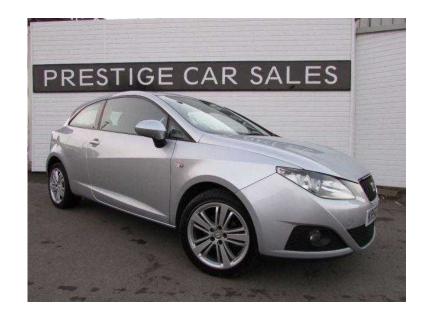

## **SEAT Ibiza 2008 (3,679 GBP)**

Location **East Midlands, Nottinghamshire** https://www.freeadsz.co.uk/x-233701-z

SEAT IBIZA 1.4 SE, 3 Door Coupe, Grey, 50,000 miles, 3x3 point rear seat belts, ABS, Alarm, Audio remote control, Body coloured bumpers, Cloth seat trim, Cruise Control, Driver airbag, Electric door mirrors, Folding rear seats, Front electric windows, Front fog lights, Front head restraints, Full size spare wheel, Heated door mirrors, Height adjustable drivers seat, Immobiliser, Isofix child seat anchor points, PAS, Passenger airbag, Radio/CD, Rear electric windows, Rear headrests, Rear wiper, Remote central locking, Service indicator, Side airbags, Steering wheel rake adjustment, Steering wheel reach adjustment, Trip computer. GREAT VALUE SEAT IBIZA 1.4 16V SE SPORT COUPE, LOW MILES, AIR CON, AUX IN, ALLOY WHEELS, CRUISE CONTROL, REAR PARKING SENSORS, 4X SERVICE STAMPS, Air-Conditioning (Automatic), Cruise Control, Alloy Wheels (15in), Electric Windows (Front/Rear), In Car Entertainment (Radio/CD/MP3). 5 seats, GREY, REFUNDABLE £50 PHONE HOLDING DEPOSITS WELCOME, TEL 0116 2390347 OR 07778 654409 BETWEEN 6-10PM, p/x welcome