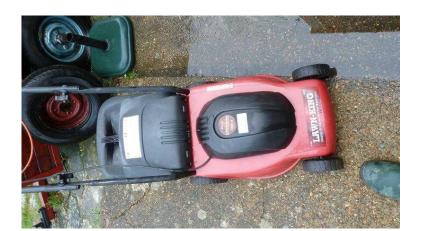

## Lawn king electric mower (20 GBP)

**South East, West Sussex** Location https://www.freeadsz.co.uk/x-233813-z

electric lawn mower working order with grass box & long

| 回線変    | Lawn king electric mower                  |
|--------|-------------------------------------------|
|        | https://www.freeadsz.co.uk/x-2338<br>13-z |
| 2002 I | Lawn king electric mower                  |
| ·7333  | https://www.freeadsz.co.uk/x-2338<br>13-z |
|        | Lawn king electric mower                  |
|        | https://www.freeadsz.co.uk/x-2338<br>13-z |
|        | Lawn king electric mower                  |
|        | https://www.freeadsz.co.uk/x-2338<br>13-z |
| 製料     | Lawn king electric mower                  |
|        | https://www.freeadsz.co.uk/x-2338<br>13-z |
|        | Lawn king electric mower                  |
|        | https://www.freeadsz.co.uk/x-2338<br>13-z |
| 烈      | Lawn king electric mower                  |
|        | https://www.freeadsz.co.uk/x-2338<br>13-z |
|        | Lawn king electric mower                  |
|        | https://www.freeadsz.co.uk/x-2338<br>13-z |
| 烈      | Lawn king electric mower                  |
|        | https://www.freeadsz.co.uk/x-2338<br>13-z |
|        | Lawn king electric mower                  |
|        | https://www.freeadsz.co.uk/x-2338<br>13-z |