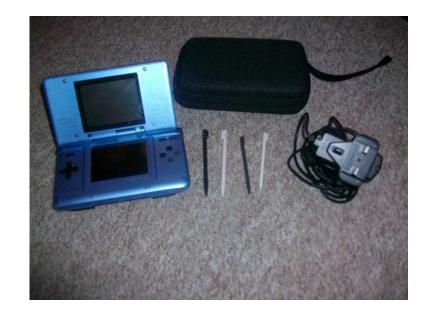

## **BLUE NINTENDO DS (20 GBP)**

Location **East of England, Bedfordshire** https://www.freeadsz.co.uk/x-233858-z

THIS SMALL, LIGHT ORIGINAL BLUE NINTENDO DS IS GREAT FOR AN PRESENT OR A SIMPLE TREAT FOR A YOUNG CHILD OR EVEN A YOUNG CHILD AT HEART! THIS CONSOLE COMES WITH A PLAIN BLACK CASE, STYLUS' AND THE ORIGINAL CHARGING CABLE. UNFORTUNATELY, NO GAMES ARE AVAILABLE. THIS CONSOLE IS IN GOOD CONDITION EXCEPT FOR A FEW LIGHT SCRATCHES ON THE TOP OF THE LID. THIS ITEM MUST BE COLLECTED AND IS ON OTHER.