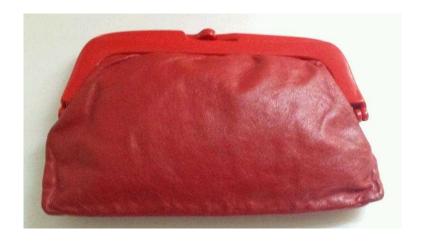

## Genuine Leather HOT Lipstick Red Vintage Clutch Purse Bag Made in Italy RETRO (5

Location London, London https://www.freeadsz.co.uk/x-233883-z

Genuine Leather Lipstick Red Vintage Clutch Purse Bag Made in Italy

RETRO Vintage Red clutch bag, this item is a classic and looks amazing with just about any outfit. Fabulous for a simple colour flash. Its made from red leather and has a plastic clasp. Inside it has a wipeable lining and is still clean. Has slight markings, which I've photographed so you should see it in the pictures. Lining slightly ripped inside. Absolutely still usable. Some minor marks, which I've featured in the photos. Please see photos as part of the description. No returns or refunds. Brand: Unbranded Outer Material: Leather Style: Clutch Bags Exact Dimensions: 25.5cms Wide 16cm Tall Type: Not Applicable Closure: Clasp Handbag Size: Medium Pattern: No Pattern Main Colour: Lipstick Scarlet Red Country/Region of Manufacture: Italy