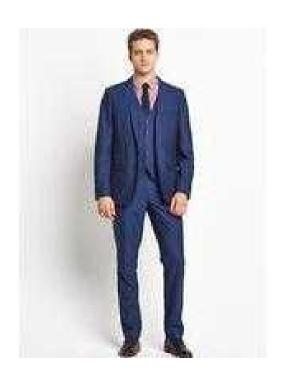

## Taylor Reece Tonic Peak Lapel Mens Suit Jacket In Blue for 24.99 (24.99 GBP)

Location London, London https://www.freeadsz.co.uk/x-233888-z

Taylor Reece Tonic Peak Lapel Mens Suit Jacket In Blue MEN'S SUITS

Daniel Hechter Taylor Reece Tonic Peak Lapel Mens Suit Jacket - Blue. Add a dash of formal gravitas to your attire with the Tonic suit jacket another confident piece from the new Taylor Reece collection. Presented in a slim fit with a subtle taper this sublime suit jacket brings contemporary style to a classic design. The two-button fastening peak lapel and front darts bring a new level of luxury to the garment whilst the flapovers breast pocket and ticket pocket are the finest of formal features. The rich intoxicating blue is as dapper as they come securing your place in the upper echelons of style. Pair it with suit trousers with a check shirt and dark tie to really push for quality. Mens suit jacket by Taylor Reece. Tonic. Peak Lapel. Blue. Slim fit. 2-button fastening. Flapover pockets. Ticket pocket. Centre back vent. Material Content: 86 Polyester 14 Viscose. Garment Care: Dry Clean