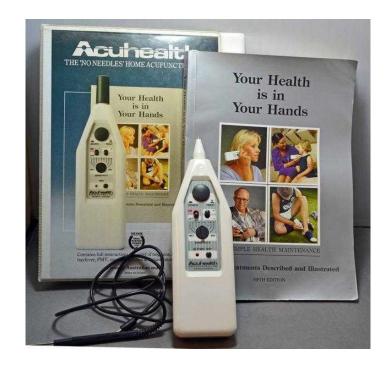

## **Acuhealth**

Location South East, East Sussex https://www.freeadsz.co.uk/x-233912-z

Professional 900 Ideal for treatment of children and "needle-phobia" patients. An accurate alternative to Acupuncture, for those who hate needles! Complete with 144 page instruction book, covering most ailments and health problems including migraines, headaches, hayfever, PMT, and sporting injuries. A remote extension lead is included for use on those 'inaccessible points'. Although this is a few years old, it has not had a lot of use and is in reasonable condition. A separate 24 page booklet is also included for veterinarian use on animals. This is supposed to be for the 1100 machine although it came with the 900 model. It appears to look identical so I am not sure what the difference is, if any. This professional 900 model is still on sale at Amazon so it is still certainly a good unit. It is just no longer required. &pound