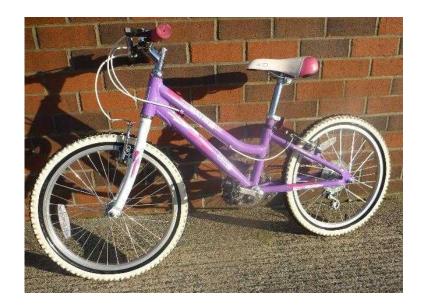

## Girls Cuda Mayhem Aluminium Framed Mountain Bike (6 8 years) (80 GBP)

North, Northumberland Location https://www.freeadsz.co.uk/x-233930-z

I am selling this bike which is still in a very good condition. It was hardly used. It has been lying in a shed for several months, so I've just given it a good wash. There is a slight mark to the saddle, but this of course does not affect its use. Wheel size is 20 inch. Bike suitable for age range 6 - 8, but of course this depends on the child's height. Lightweight aluminium frame Shimano gears (6) with Shimano Revoshifter (gear change) White / black tyres (size 20 inch) Alloy wheels Bell COLLECTION ONLY FROM WHITLEY