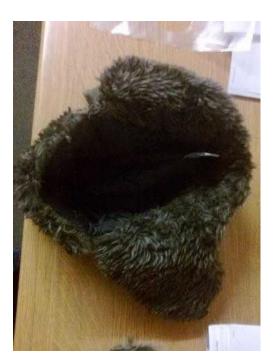

## **MENS TRAPPER HAT X2 (20 GBP)**

Location South East, Oxfordshire https://www.freeadsz.co.uk/x-233965-z

Brand new never worn not in original package One size Keeps the wind out head warm and snug 1x is Sandy dark colour Matalan 100% cotton 100% polyester 60% acrylic 1x checked colour Matalan Brand lining 100% polyester Will post foc thank you for looking ;