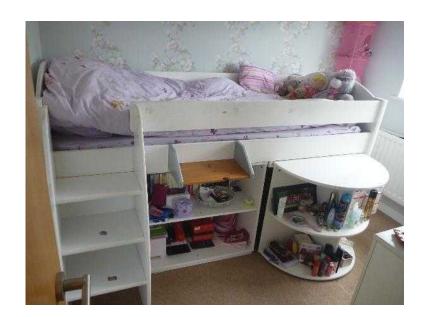

## Stompa Mid Sleeper Bed, with desk, storage units amp mattress (130 GBP)

Location North, Northumberland https://www.freeadsz.co.uk/x-234006-z

I am selling this Stompa mid sleeper bed which is still in a fair condition. As well as the basic bed unit, this also has the following Pull out semi circular desk with shelves underneath

Rectangular shelving unit

Cube unit .. two shelves and 2 drawers

Clip on sliding shelf, on side of bed

Mattress This is a few years old now, so there are some marks on it. With a bit of TLC and maybe a coat of paint, this could once again be a lovely bedroom unit. Dimensions of bed Width 38 ½ inches Length 82 inches

Height 48 inches Collection from Kingston Park, Newcastle upon Tyne The buyer will have to dismantle the bed in order to transport it. Due to the size of the bed and the layout of the house, this could not be removed without being dismantled. A suitable vehicle would also be.