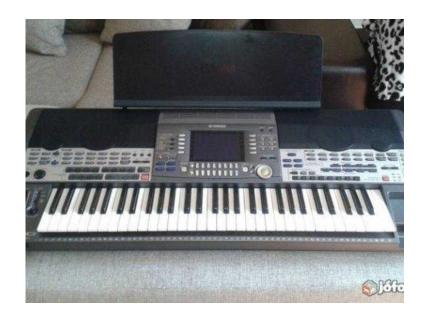

## YAMAHA PSR 9000 KEYBOARD (50 GBP)

Location **South West, Hampshire** https://www.freeadsz.co.uk/x-234053-z

YAMAHA PSR 9000 KEYBOARD Hi, I would like to sell my YAMAHA PSR 9000 keyboard. I am not a technician, but I will try my best to explain. I was using it for my church choir programs. It was working perfectly for the last few years. But since last month it shows a complaint. Some times it shows difficulty to turn on. Some times, it stay on half way of booting with a blue color display. Somebody said it will work fine ones we could re-install the operating system. I have all the floppy discs for operating system. But, as I said I am not a technician, so it is not possible for me. Sale include: Power cable, Floppy disc for operating system, user manual. If you are interested please contact 07877827125 Kind.