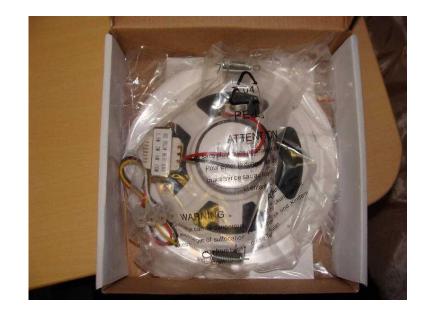

## **SEALING SPEAKERS x 6 (50 GBP)**

Location **South West, Hampshire** https://www.freeadsz.co.uk/x-234055-z

METAL QUICK-FIT CEILING SPEAKERS x 6 UNUSED.. UNOPENED.. STILL IN ORIGINAL BOX I would like to sell an unwanted gift. I am not a technician but I am trying my best to explain from the manual. Metal framed ceiling speaker with an easy to use quick fit design, suitable for mounting into almost any material. All metal, flush fit grille fitted with quality speakers and 100 V line transformer tapped at 1.5 W, 3W and 6 W Easy quick fit mechanism Slimline flush fitting grill Minimal mounting depth 3 wattage tapping @ 1.5 W, 3W, 6W If interested pls contact 07877827125. Regards. ;