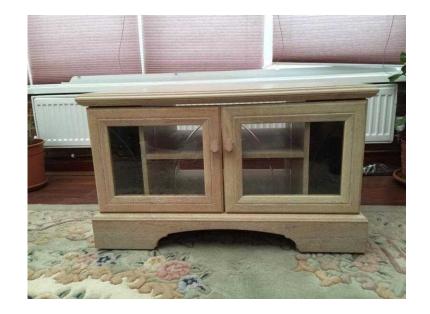

## **Caxton Limed Oak effect Televsion Cabinet (30 GBP)**

Location **South East, West Sussex** https://www.freeadsz.co.uk/x-234065-z

Caxton Limed Oak effect Televsion Cabinet, with fancy glass doors. Good.