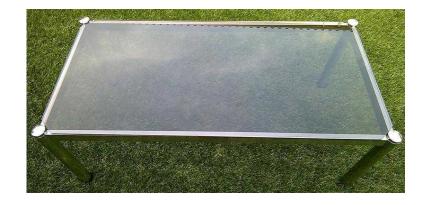

## Coffee table (10 GBP)

Location **South East, West Sussex** https://www.freeadsz.co.uk/x-234071-z

Steel coffee table with tinted glass top. This item is coming from smoke free and pet free home. Please don't leave message on Friday ad and call/text on 0781.