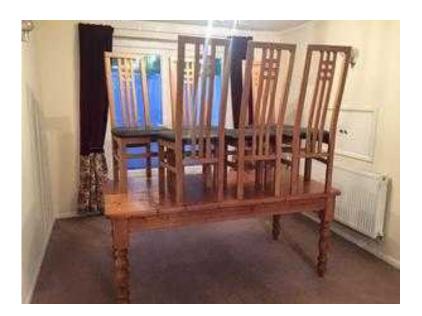

## **Pine Table amp Chairs (100 GBP)**

Location South East, West Sussex https://www.freeadsz.co.uk/x-234072-z

M & S solid Pine table and 4 chairs. Buyer

|                                                                    |                                                                    |                                                                    | _                                                                  |                                                                    | -                                                                  | -                                                                  |                                                                    |                                                                    |                                                                    |
|--------------------------------------------------------------------|--------------------------------------------------------------------|--------------------------------------------------------------------|--------------------------------------------------------------------|--------------------------------------------------------------------|--------------------------------------------------------------------|--------------------------------------------------------------------|--------------------------------------------------------------------|--------------------------------------------------------------------|--------------------------------------------------------------------|
|                                                                    |                                                                    |                                                                    |                                                                    |                                                                    |                                                                    |                                                                    |                                                                    |                                                                    |                                                                    |
| Pine Table amp Chairs<br>https://www.freeadsz.co.uk/x-2340<br>72-z |