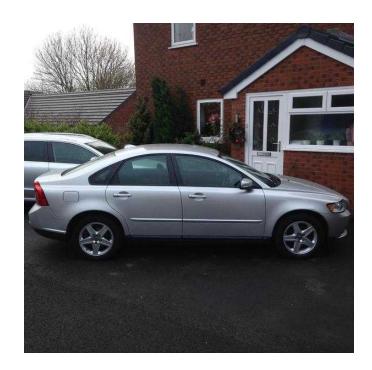

## Volvo S40 1.6 d 2008 43000. 12 months mot and FSH (4,300 GBP)

Location North, Merseyside https://www.freeadsz.co.uk/x-234155-z

Recent new parts and tyres. 50+ mpg. Genuine reason for sale. Small dent on wheel arch.;