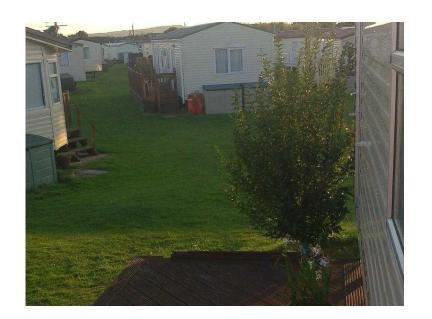

## Winchelsea Beach, 4,500 - 2004 6 berth, 29 x 10, includes wooden deck amp shed (4,5)

South East, East Sussex Location https://www.freeadsz.co.uk/x-234182-z

On Rye Bay Caravan Park, Winchelsea Beach (TN36 4NE), quiet area of site next to secondary car park (Dogs Hill Road end), large wooden deck with 6 seater picnic table and plastic full height shed, attractive fence panel to screen off car park, 10 months season, 2016 ground rent £2,850 includes unlimited electricity and water. New curtains in 2012 and new double mattress in 2015. Presented to a good standard. 5 minutes walk to seafront, shop, pub, bus stop and 15 minutes walk to nature reserve. Views of Fairlight and the Fire Hills from lounge window. Family owned well managed site. Gas boiler, cooker, fire and electrics will be fully serviced and certified before sale. 01797