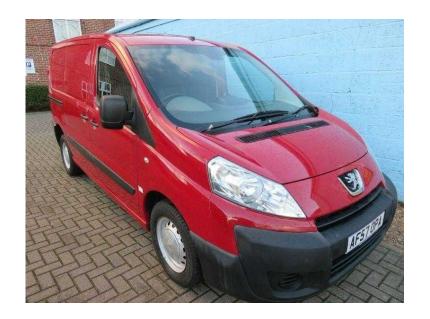

## **Peugeot Expert 2007 (4,675 GBP)**

Location South West, Isle Of Wight https://www.freeadsz.co.uk/x-234213-z

This 2007/57 Peugeot Expert L1 H1 1.6 HDi 90 SWB Panel van has covered a mileage of 75,636 miles. Finished in Red, Only 2 Previous owners and supplied with a full service history. Offering excellent value with No Vat. #FREE DELIVERY AVAILABLE, FULLY VALETED, MULTIPOINT INSPECTION, HPI CHECKED, \*NEW MOT, \*FULL SERVICE, \*NEW CAMBELT, COMPREHENSIVE WARRANTY, PART EXCHANGE WELCOME, FINANCE ARRANGED, \*WHERE APPLICABLE, #NOT IN CONJUNCTION WITH ANY OTHER OFFER - PLEASE SEE OUR WEBSITE FOR FULL DETAILS.

ABS, Air Bag, Immobiliser, Remote Central Locking, Power Steering, Electric Windows, CD Player, Radio, Head Restraints, Cloth Upholstery, Ply-Lined, Dual Passenger Seat, Barn Doors, Steering Wheel Audio Controls, Twin Side Loading Doors, No VAT, \*FREE DELIVERY, 5 Speed