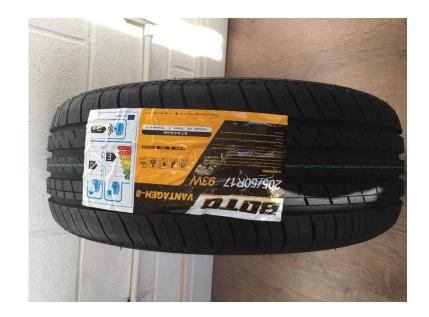

## Boto Tyres 205 50 17 - Brand New (Fitting Service Available) 45 FULLY FITTED

Location **West Midlands, West Midlands** https://www.freeadsz.co.uk/x-234312-z

Boto Tyres Uk Limited

"We Are The Official Sole Importers of Boto Tyres for the UK and Ireland Buy With Confidence" FOR SALE - BOTO 205-50-17 VANTAGEH-8

Size: 205-50-17 93WSpeed Rating: 168 Mphload Rating: 650kg

Please note this is for COLLECTION only we are currently not posting these items you must collect your Tyres. Need your Tyres fitting? No Problem.