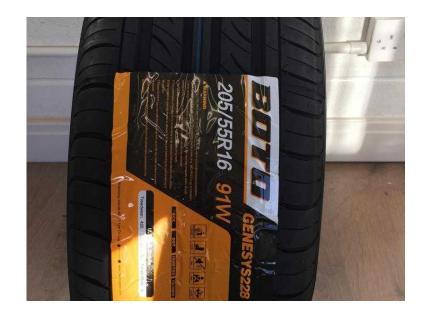

## Boto Tyres 205 55 16 - Brand New (Fitting Service Available) 38 FULLY FITTED

Location **West Midlands, West Midlands** https://www.freeadsz.co.uk/x-234314-z

Boto Tyres Uk Limited

"We Are The Official Sole Importers of Boto Tyres for the UK and Ireland Buy With Confidence" FOR SALE - BOTO 205-55-16 GENESYS228

Size: 205-55-16 91WSpeed Rating: 168 Mphload Rating: 615kg

Please note this is for COLLECTION only we are currently not posting these items you must collect your Tyres. Need your Tyres fitting? No Problem.