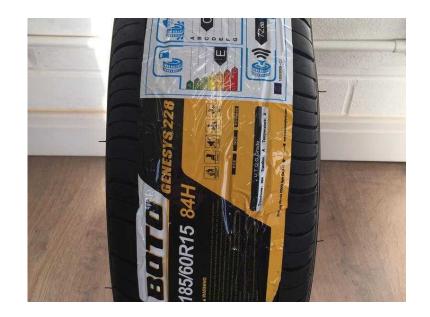

## **Boto Tyres 185 60 15 - Brand New (Fitting Service Available) 35 FULLY FITTED**

Location **West Midlands, West Midlands** https://www.freeadsz.co.uk/x-234315-z

Boto Tyres Uk Limited

"We Are The Official Sole Importers of Boto Tyres for the UK and Ireland Buy With Confidence" FOR SALE - BOTO 185-60-R15 GENESYS 218

Size: 185 60 R15 84HSpeed Rating: 130 Mphload Rating: 500 kg

Please note this is for COLLECTION only we are currently not posting these items you must collect your Tyres. Need your Tyres fitting? No Problem.