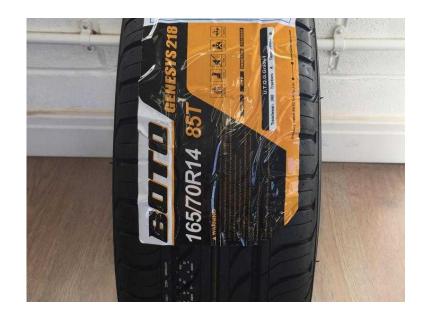

## **Boto Tyres 165 70 14 - Brand New (Fitting Service Available) 35 FULLY FITTED**

Location **West Midlands, West Midlands** https://www.freeadsz.co.uk/x-234318-z

Boto Tyres Uk Limited

"We Are The Official Sole Importers of Boto Tyres for the UK and Ireland Buy With Confidence" FOR SALE - BOTO 165-70-R14 GENESYS 218

Size: 165 70 R14 85TSpeed Rating: 118 Mphload Rating: 515 kg

Please note this is for COLLECTION only we are currently not posting these items you must collect your Tyres. Need your Tyres fitting? No Problem.