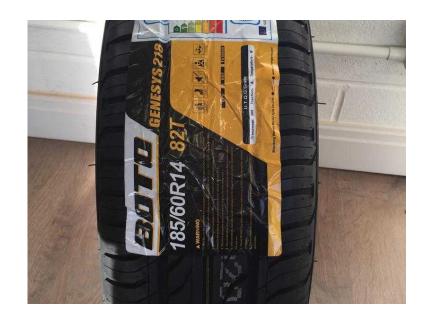

## Boto Tyres 185 60 14 - Brand New (Fitting Service Available) 36 FULLY FITTED

Location **West Midlands, West Midlands** https://www.freeadsz.co.uk/x-234319-z

Boto Tyres Uk Limited

"We Are The Official Sole Importers of Boto Tyres for the UK and Ireland Buy With Confidence" FOR SALE - BOTO 185-60-R14 GENESYS 218

Size: 185 60 R14 82TSpeed Rating: 118 Mphload Rating: 475 kg

Please note this is for COLLECTION only we are currently not posting these items you must collect your Tyres. Need your Tyres fitting? No Problem.