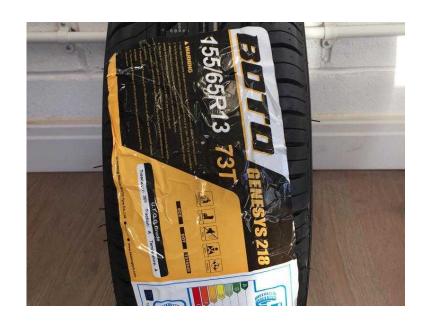

## Boto Tyres 155 65 13 - Brand New (Fitting Service Available) 35 Fitted amp Balanced

Location West Midlands, West Midlands https://www.freeadsz.co.uk/x-234321-z

"We Are The Official Sole Importers of Boto Tyres for the UK and Ireland Buy With Confidence" FOR SALE - BOTO 155-65-R13 GENESYS 218

Size: 155 65 R13 73TSpeed Rating: 118 Mphload Rating: 365 kg

Please note this is for COLLECTION only we are currently not posting these items you must collect your Tyres. Need your Tyres fitting? No Problem.