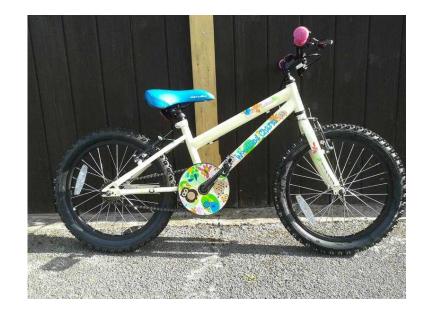

## Childs Bike (50 GBP)

Location **North, Merseyside** https://www.freeadsz.co.uk/x-234337-z

Woodland Charm 18" girls bicycle. Excellent Condition. Hardly Used. Child outgrown. Proof of Purchase provided if required.;