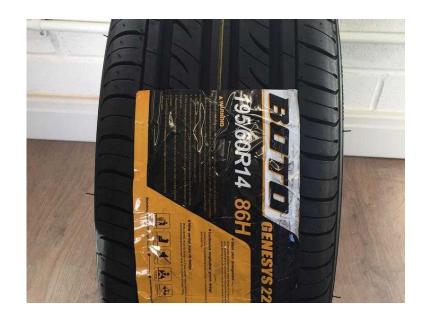

## **Boto Tyres 195 60 14 - Brand New (Fitting Service Available) 37 FULLY FITTED**

Location **West Midlands, West Midlands** https://www.freeadsz.co.uk/x-234446-z

Boto Tyres Uk Limited

"We Are The Official Sole Importers of Boto Tyres for the UK and Ireland Buy With Confidence" FOR SALE - BOTO 195-60-14 86H

Size: 195-60-14

Please note this is for COLLECTION only we are currently not posting these items you must collect your Tyres. Need your Tyres fitting? No Problem.

We have recently opened our new "Tyre Fitting Center" in Tamworth, we are based at the following address: