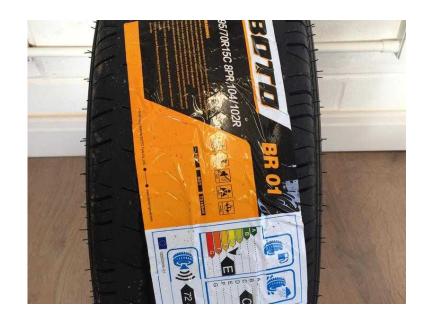

## Boto Tyres 195 70 15 8PR 104102R BR01 - Brand New (Fitting Service Available) 48 FI

Location **West Midlands, West Midlands** https://www.freeadsz.co.uk/x-234447-z

Boto Tyres Uk Limited

"We Are The Official Sole Importers of Boto Tyres for the UK and Ireland Buy With Confidence" FOR SALE - BOTO 195-70R-15C BR01

Size: 195-70R-15C BR01

Please note this is for COLLECTION only we are currently not posting these items you must collect your Tyres. Need your Tyres fitting? No Problem.

We have recently opened our new "Tyre Fitting Center" in Tamworth, we are based at the following address: