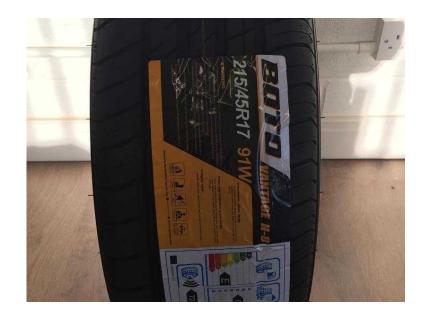

## **Boto Tyres 215 45 17 - Brand New (Fitting Service Available) 45 FULLY FITTED**

Location **West Midlands, West Midlands** https://www.freeadsz.co.uk/x-234449-z

Boto Tyres Uk Limited

Size: 215-45-17 91WSpeed Rating: 168 Mphload Rating: 615kg

FOR SALE - BOTO 215-45-17 VANTAGE H-8

Please note this is for COLLECTION only we are currently not posting these items you must collect your Tyres. Need your Tyres fitting? No Problem.

We have recently opened our new "Tyre Fitting Center" in Tamworth, we are based at the following address: