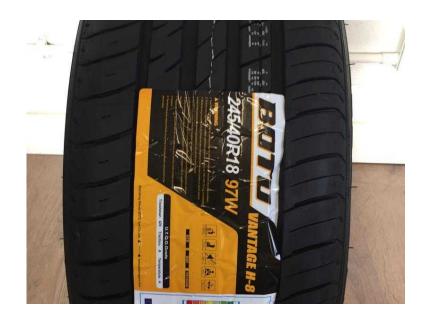

## Boto Tyres 245 40 18 - Brand New (Fitting Service Available) 50 FULLY FITTED

Location **West Midlands, West Midlands** https://www.freeadsz.co.uk/x-234451-z

Boto Tyres Uk Limited

"We Are The Official Sole Importers of Boto Tyres for the UK and Ireland Buy With Confidence" FOR SALE - BOTO 245-40-18 VANTAGE H-8

Size: 245-40-18 97WSpeed Rating: 168 Mphload Rating: 730kg

Please note this is for COLLECTION only we are currently not posting these items you must collect your Tyres. Need your Tyres fitting? No Problem.