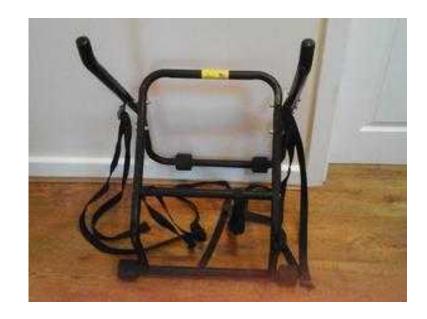

## Bike rack (30 GBP)

Location **South East, Surrey** https://www.freeadsz.co.uk/x-234471-z

Towball mounted, complete with fixings, road lighting and electrics. Will take 2 bikes. Cost £85. Will accept £30.