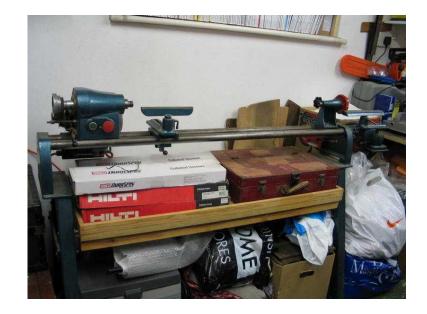

## wood turning lathe (750 GBP)

Location **South West, Wiltshire** https://www.freeadsz.co.uk/x-234473-z

Arundel k series wood turning lathe, 48" centres and 60" convertion, 4 speed, complete with Robert sorby and other tools, chucks and centres, and lots of books and wood, very good working.