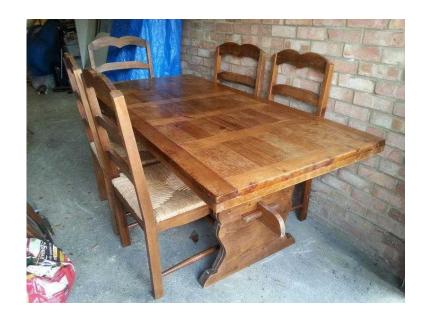

## Pine Country Style table with 8 French Style rush Ladder Back chairs (200 GBP)

South East, West Sussex Location https://www.freeadsz.co.uk/x-234495-z

Pine Country Style table with 8 French Style rush Ladder Back chairs, including 2 carvers. Very solid and in good condition. Can be delivered locally for a small fee to Burgess Hill, Haywards Heath and surrounding areas, table size 180cm x 90cm